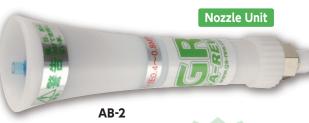

## **AIR BLASTER MINI**

AB-2 (Nozzle Unit) / AB-2G (with Gun)

**Easy-to-Start** 

Carbon **Neutrality** Measures

with Gun

## **High Blowing Force and Low Energy Consumption!**

111

**AIR BLASTER** 

- Dust removal before painting
- ► Removal of chips and emulsion after cutting
- Drying after washing, etc.

and GA-REW's Air Blaster Mini (AB-2)