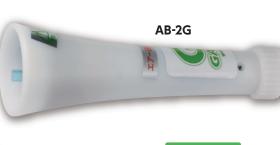

## **AIR BLASTER MINI**

AB-2 (Nozzle Unit) / AB-2G (with Gun)

**Easy-to-Start** 

Carbon **Neutrality** Measures

with Gun

The electricity bill is also less than

Air Blaster Mini (AB-2)

GA-REW's

-5 sec.

· Air consumption is the same.

- · Air outlet size is the same.
- · Air pressure: 0.4 MPa

Energy-saving yet high-power!

| Name            | Air Blaster Mini           |                  |
|-----------------|----------------------------|------------------|
| Model No.       | AB-2                       | AB-2G            |
| Type            | Nozzle Unit                | with Gun         |
| Dimensions (mm) | W35 D129 H35               | W35 D236 H155    |
| Weight          | 60 grams                   | 290 grams        |
| Air Pressure    | 0.4 - 0.8 MPa              |                  |
| Air Flow Rate   | 210 liters/min. at 0.5 MPa |                  |
| Operating Temp. | 10 - 50 °C (50 - 122 °F)   |                  |
| Connection Part | R1/8                       | 1/4 Male Coupler |