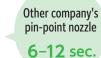

Performance comparison test

between other company's pin-point nozzle

Tested how many seconds it takes to drain a 200 x 150 mm mesh.

Compared to other company's pin-point nozzle,

The operation time is greatly reduced to or less!